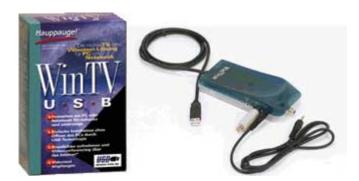

## **HAUPPAUGE WinTV USB (external TV-card)**

[http://www.minipc.de/catalog/il/68]

79.00 EUR incl. 19% VAT, plus shipping

USB 1.1

HAUPPAUGE WinTV USB (external TV-card)

For mobile TV watching in your car or with your notebook

Installation is a snap! Don't open your PC! WinTV-USB is an external device with a 125 channel cable-ready TV tuner. Install the WinTV-USB in your PC's USB port and you're ready to watch TV in a resizable window, right on your PC screen!